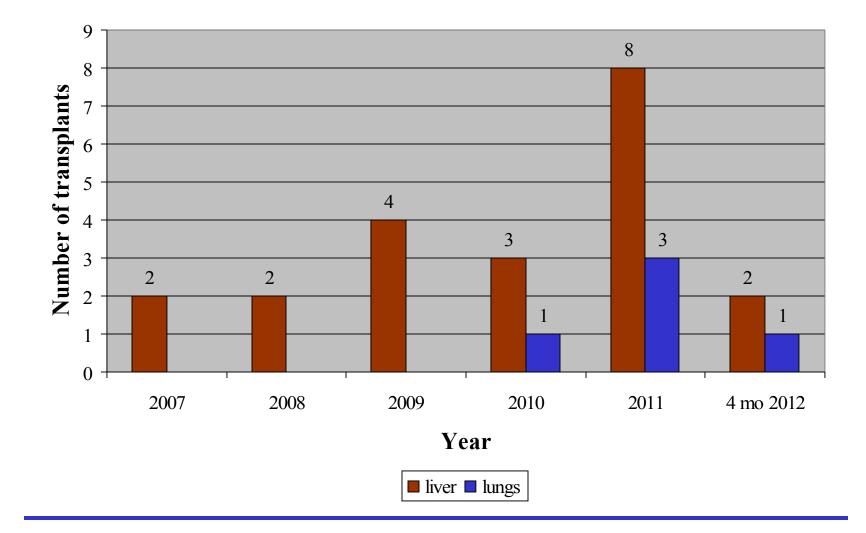

### Liver

- 8 transplants, incl. 1 retransplant
- on waiting list 4 patients (+ 13 in 2011)
- exported 1 liver (ET).

### Lungs:

- 3 transplants;
- on waiting list 2 patients (+ 2 in 2011)
- exported 2 pairs of lungs (Vienna)