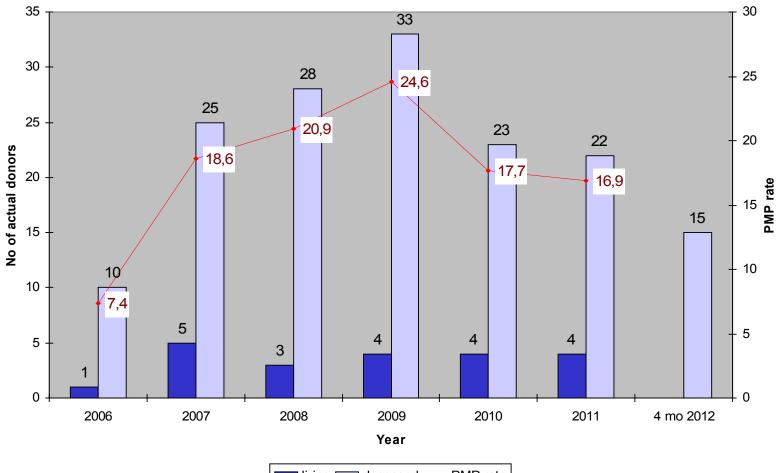

# Living: 4 kidney donors (3 fathers, 1 mother)

- 16,9 pmp for deceased organ donors
- 2,4 pmp for living donors.