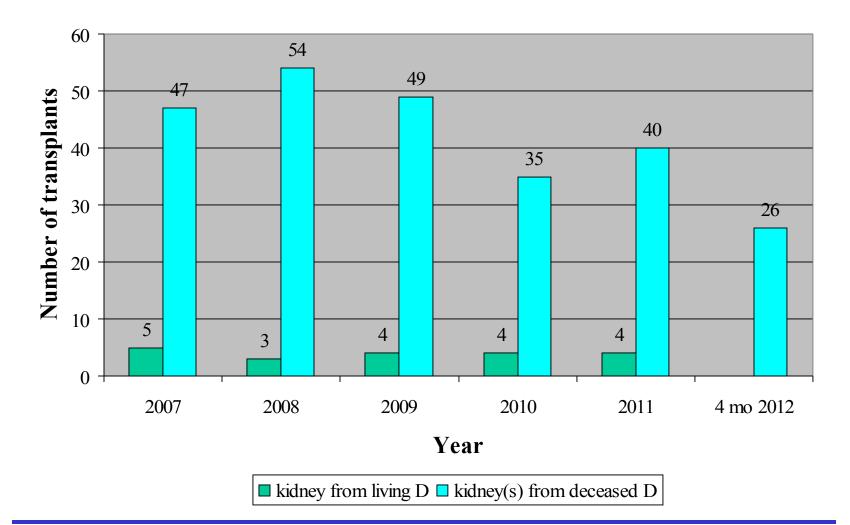

## Kidneys:

47 allografts (44 recipients), incl. 4 from living and43 from deceased donors;

- average waiting time to transplant 16 months
- on waiting list at the end of year 55 (+ 50 in 2011)
- exported 4 kidneys, imported 3 kidneys (Latvia).