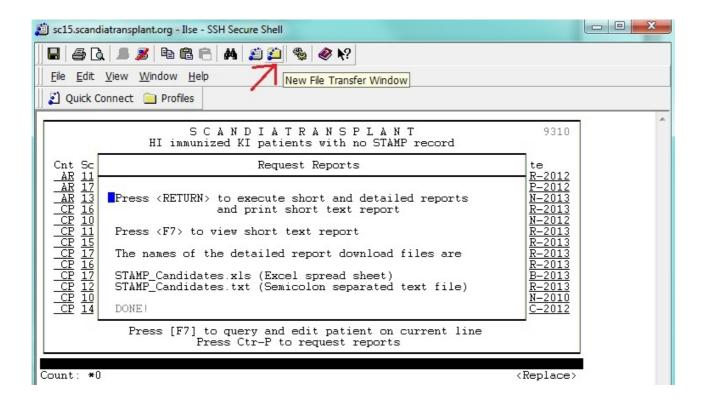

When you enter the menu you get an overview of all recipients fulfilling the mentioned criteria. If you wish to have data extracted on the recipients from you own center you start by pressing crtl-P, then you can choose to:

- Press <enter> to execute a short printout report or
- Press <F7> to view the short text report on screen

When you create a short report you will automatically at the same time also create a longer detailed report as a spreadsheet.