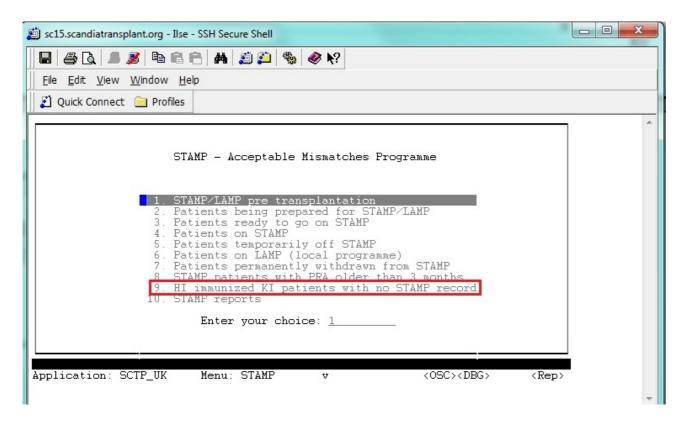

## New menu to help finding highly immunised patients that might be relevant for STAMP

A new entry to the STAMP menu have been added in the database 'HI immunized KI patients with no STAMP record'. The menu displays kidney patients which are highly immunised, whom have been waiting for a kidney for more than 1 year (except children) and do not already have a STAMP record.

When you enter the menu you get an overview of all recipients fulfilling the mentioned criteria. If you wish to have data extracted on the recipients from you own center you start by pressing crtl-P, then you can choose to: