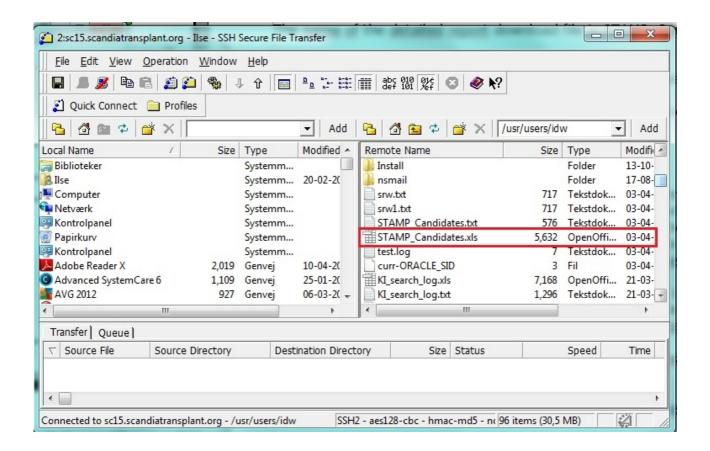

The spreadshhet you can find by clicking on the 'New file Transfer Window'

The name of the detailed report download file is STAMP\_Candidates