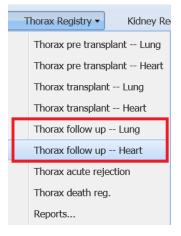

### Thorax registry, separate Follow Up data entry for heart and lung patients

The Scandiatransplant Heart and Lung Group (SHLG) has decided that the thorax registry needs a major revision. One of the key points is that data entry on heart and lung will be separated in two.

Today the third part of this revision is introduced in the Thorax Registry -> Follow up, where heart and lung have been separated in two menu entries.

Furthermore, the heart transplantation form has been through a major revision according to what has been decided by SHLG.