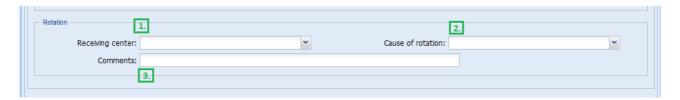

## 2. Rotation

- 1. Choose which center you wish to rotate (=receiving center)
- 2. Select cause of rotation
- 3. *Optional* enter a comment e.g. donor Scandia number. (You do not have to enter the order of the center as this is automatically logged and is found in the rotation log).