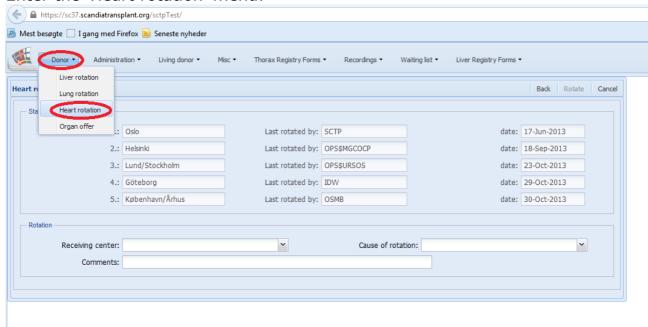

## 1. Enter the rotation list to rotate and/or view current status

Enter the 'Heart rotation' menu.

When you enter the 'heart rotation' system you will find:

## - The current status

- The place to make an actual rotation