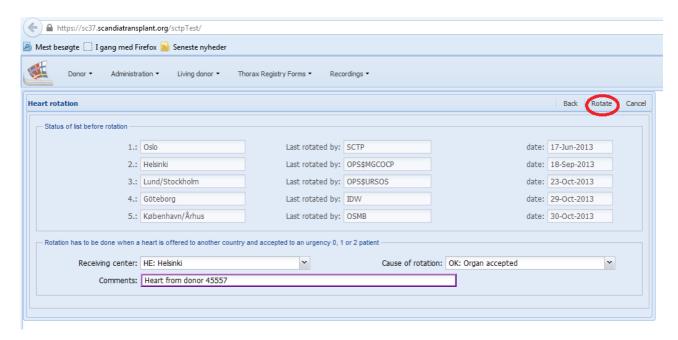

## 1. Enter the rotation list to rotate and/or view current status

Enter the 'Heart rotation' menu.

When you enter the 'heart rotation' system you will find:

## - The current status

- The place to make an actual rotation

## 2. Rotation

- 1. Choose which center you wish to rotate (=receiving center)
- 2. Select cause of rotation
- 3. *Optional* enter a comment e.g. donor Scandia number. (You do not have to enter the order of the center as this is automatically logged and is found in the rotation log).

When you have registered the correct information click on the 'Rotate' button

Now the displayed rotation list will be update