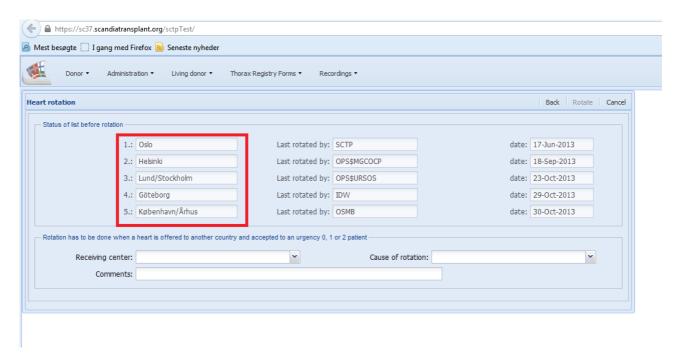

## User manual Heart rotation

## 1. Enter the rotation list to rotate and/or view current status

Enter the 'Heart rotation' menu.



When you enter the 'heart rotation' system you will find:

## - The current status



- The place to make an actual rotation



## 2. Rotation

- 1. Choose which center you wish to rotate (=receiving center)
- 2. Select cause of rotation
- 3. *Optional* enter a comment e.g. donor Scandia number. (You do not have to enter the order of the center as this is automatically logged and is found in the rotation log).



When you have registered the correct information click on the 'Rotate' button



Now the displayed rotation list will be update