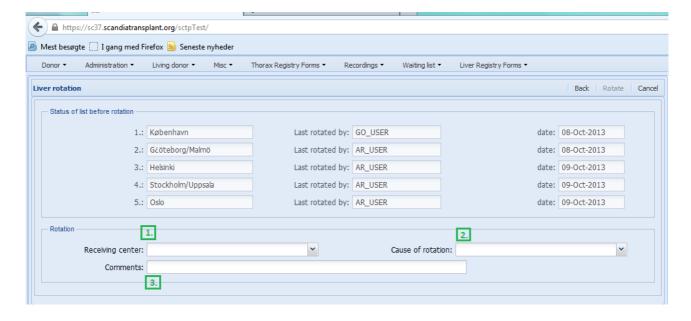

## 2. Rotation

- 1. Choose which center you wish to rotate (=receiving center)
- 2. Select cause of rotation
- 3. Optional enter a comment e.g. donor Scandia number. (You do not have to enter the order of the center as this is automatically logged and is found in the rotation log).