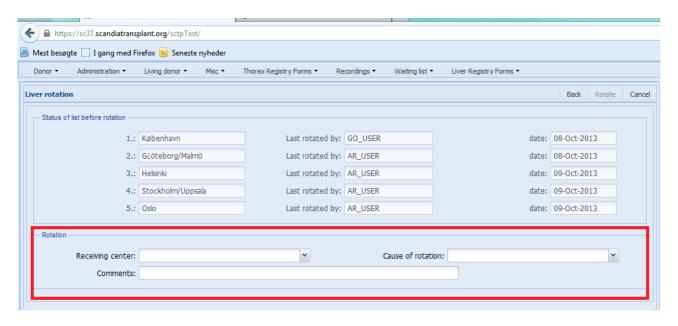

## 2. Rotation

- 1. Choose which center you wish to rotate (=receiving center)
- 2. Select cause of rotation
- 3. Optional enter a comment e.g. donor Scandia number. (You do not have to enter the order of the center as this is automatically logged and is found in the rotation log).