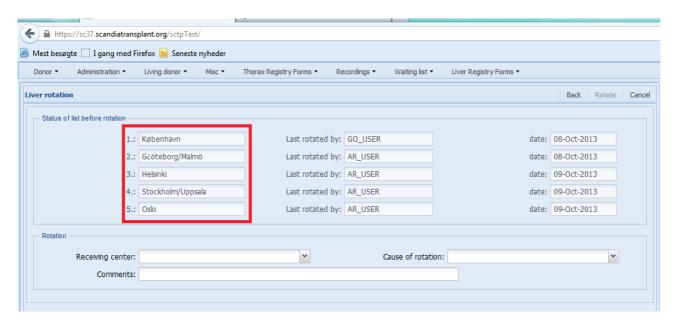

## 1. Enter the rotation list to rotate and/or view current status

Enter the 'Liver rotation' menu.

When you enter the 'liver rotation' system you will find:

- The current status

- The place to make an actual rotation