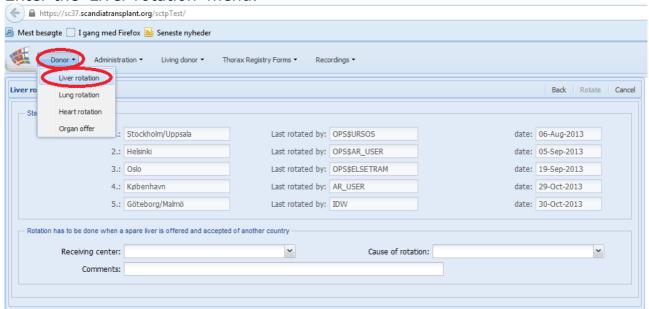

## 1. Enter the rotation list to rotate and/or view current status

Enter the 'Liver rotation' menu.

When you enter the 'liver rotation' system you will find:

- The current status

- The place to make an actual rotation