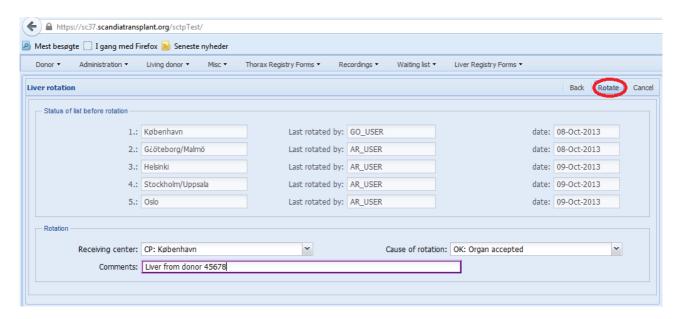

## 1. Enter the rotation list to rotate and/or view current status

Enter the 'Liver rotation' menu.

When you enter the 'liver rotation' system you will find:

- The current status

- The place to make an actual rotation

## 2. Rotation

- 1. Choose which center you wish to rotate (=receiving center)
- 2. Select cause of rotation
- 3. Optional enter a comment e.g. donor Scandia number. (You do not have to enter the order of the center as this is automatically logged and is found in the rotation log).

When you have registered the correct information click on the 'Rotate' button

Now the displayed rotation list will be update