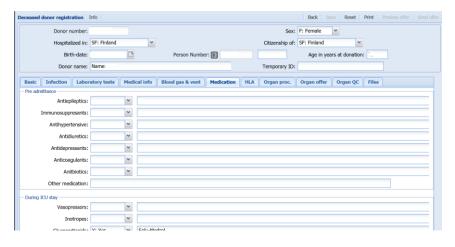

## Deceased donor medication pre admittance

It has been a wish to have dedicate fields for registration of medication before the potential donor was admitted.