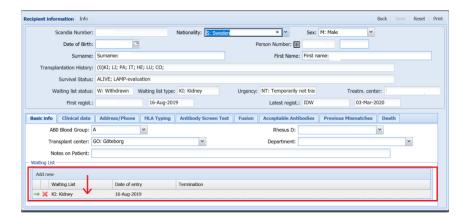

#### Moving STEP information to waiting list

Previously all STEP related information on the recipient was shown on the first tab on the recipient. This was not a suitable solution in the long run, as the patient might need to enter STEP again later for a new transplantation and we need to keep the historically information due to traceability etc.

Therefore the STEP information has been moved from the recipient to a new STEP tab on the waiting list record.

| Generic data                                                                                                            |                     |                                       |                       |                                         |                              |    |  |  |  |  |
|-------------------------------------------------------------------------------------------------------------------------|---------------------|---------------------------------------|-----------------------|-----------------------------------------|------------------------------|----|--|--|--|--|
| Scandia Nu                                                                                                              | imber: 202505       |                                       |                       | Surname:                                | Surname:                     |    |  |  |  |  |
| Waiting lis                                                                                                             | t type: KI: Kidney  | ~                                     |                       | Date of entry:                          | 16-Aug-2019                  |    |  |  |  |  |
| Ur                                                                                                                      | gency: NT: Tempor   | arily not 💌                           |                       |                                         |                              |    |  |  |  |  |
| Future Withdrawn                                                                                                        | from:               | Future Withdrawn to:                  |                       |                                         |                              |    |  |  |  |  |
| Date of first ur                                                                                                        | gency: 16-Aug-201   | 9                                     |                       | Date of last urgency:                   | 16-Aug-2019                  |    |  |  |  |  |
| Transplant of                                                                                                           | enter: GO: Götebo   | Göteborg 👻 Treatment/dialysis center: |                       |                                         |                              |    |  |  |  |  |
| Immuni                                                                                                                  | zation: I: Immunize | d                                     |                       | Date of last change of<br>Immunization: | 20-Aug-2019                  |    |  |  |  |  |
| STAMP S                                                                                                                 | gn Up:              |                                       |                       | STAMP Status:                           |                              |    |  |  |  |  |
| ecific data   Infect                                                                                                    | ion serology STE    | P LAMP                                | LAMP QC STAMP STAMP I | og STAMP Aux STAMP                      | QC Urgency History Terminati | on |  |  |  |  |
| Non-accepted AB0: A1B,A2B,AB,B                                                                                          |                     |                                       |                       |                                         |                              |    |  |  |  |  |
| Titre Max anti-A titre: Max anti-B titre: 8 Date of analysis: 24-Jun-2019                                               |                     |                                       |                       |                                         |                              |    |  |  |  |  |
| EP Donor DSA non-DSA non-bead                                                                                           |                     |                                       |                       |                                         |                              |    |  |  |  |  |
| 95980 B*0801 A*0101 A*0201 B*5701 C*0602 DPA1*0103,DPB1*0201 DPA1*0103,DPB1*0401 DQA1*0201,D C*0701 DQA1*0501,DQB1*0303 |                     |                                       |                       |                                         |                              |    |  |  |  |  |