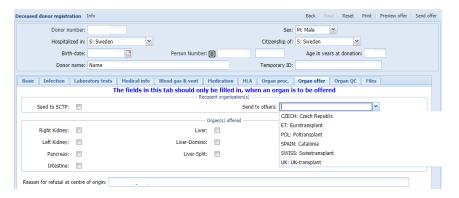

## Select who to send too

## Organ offers, send to others (EU) The functionality to send to other exchange organizations.

The functionality to send to other exchange orginasations outside Scandiatransplant has been modified, so that you don't have to send to all at the same time.

From a list of value you select the countries/orginasations that you wish to send to, you can select one or more values.

If you later in the processor wish to send the offer to another county/orginasation you go in and change the list of receivers in the 'send to other (EU)' list and send the offer again.