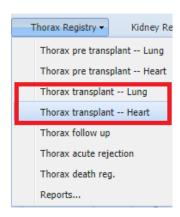

Potential donors visible during evaluation process

Thorax registry, separate transplantation data entry for heart and lung patients

The Scandiatransplant Heart and Lung Group (SHLG) has decided that the thorax registry needs a major revision. One of the key points is that data entry on heart and lung will be separated in two.

Today the second part of this revision is introduced in the Thorax Registry -> Transplant, where heart and lung have been separated in two menu entries.

Thorax registry
Next step in the
revision process