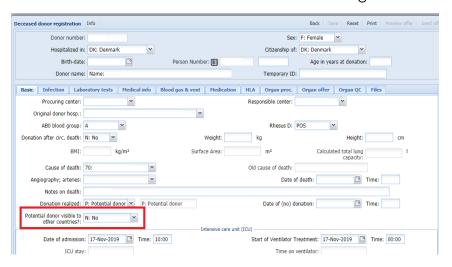

# Info. on potential donor accessible to other countries

Sometimes during the deceased donor evaluation process, the donor center are in contact with other recipient centers to offer paybacks, spare organ etc. However, the recipient center cannot see/access a potential donor from another center.

With this update a new 'Visible to other countries' field has been introduced. The field is only available on potential donors and will be set default to 'No' when saving data.

If you change the field to 'Yes', the donor will be visible to all countries for 1 week.

Potential donors visible during evaluation process

Thorax registry, separate transplantation data entry for heart and lung patients

The Scandiatransplant Heart and Lung Group (SHLG) has decided that the thorax registry needs a major revision. One of the key points is that data entry on heart and lung will be separated in two.