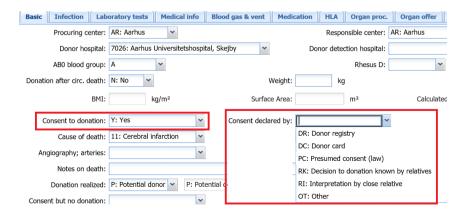

#### Deceased donor, consent to donation

With the update today new fields to register consent /no consent have been added in the deceased donor basic tab:

Details about consent

Realtime snapshot of possible paybacks

Furthermore, possible registration of reasons for no donation when consent has been given have also been added:

|    | Consent to donation:   | Y: Yes                     | ~       | Cons         |
|----|------------------------|----------------------------|---------|--------------|
|    | Cause of death:        | 11: Cerebral infarction    | ~       | Old          |
|    | Angiography; arteries: |                            | ~       |              |
|    | Notes on death:        |                            |         |              |
| _  | Donation realized:     | P: Potential donor 💌 P     | : Pote  | ential donor |
| Co | nsent but no donation: |                            | ~       |              |
| L  |                        | NS: Not medical suitable   |         |              |
| L  |                        | UD: Unstable/sudden deat   | th      |              |
| L  |                        | DB: Declaration of brain d | eath i  | not possible |
|    | -                      | WR: Withdrawal of conser   | nt by i | relatives    |
| L  | r                      | BA: Ban by authorities     |         |              |
| L  |                        | LC: Lack of capacity       |         |              |