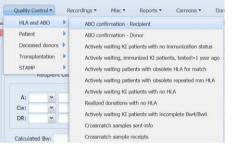

# New quality control, ABO double blind entry

Registration of ABO is obligatory when the initial patient/donor registration is done. Through the two new quality control menus it is possible by blinded entry to compare and confirm the initial ABO registration.

Quality check of ABO blood group entry