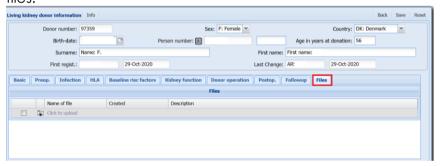

#### Living kidney donors, share files

In relation with the STEP program it is sometimes relevant to share descriptions, pictures etc. on living donors. In Living kidney donor basic a new 'Files' tab have now been added with the possibility to upload and download files: